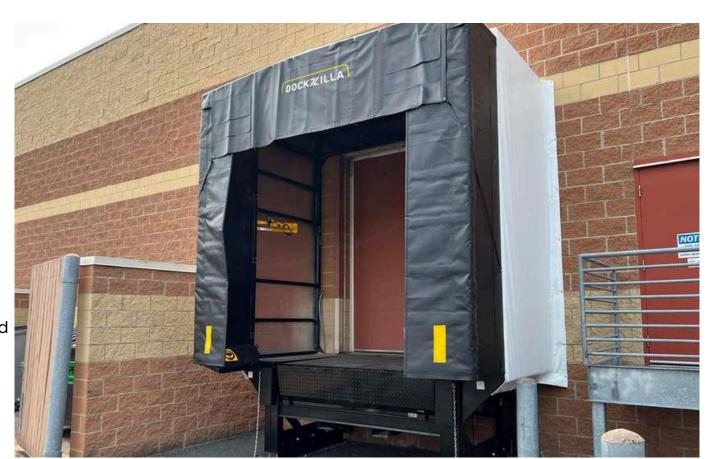

Built for durability and ease of use, they help optimize workflow while reducing the risk of accidents or product damage.

Our dock shelters provide weatherproof, secure enclosures for loading bays, offering protection from the elements while improving energy efficiency and safety during vehicle loading and unloading.

Designed for trucks, lorries, and trailers, these shelters are easy to install and adapt to a wide range of vehicle sizes.

Durable and built to last, they help prevent heat loss, reduce weather-related delays, and protect goods from the elements.