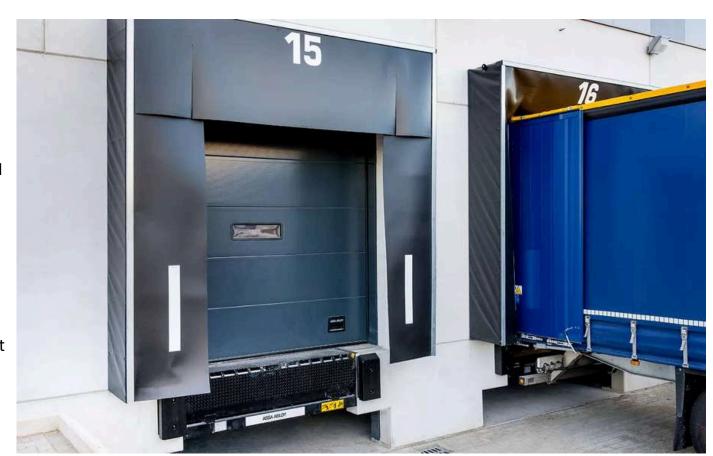

Built for durability and ease of use, they help optimize workflow while reducing the risk of accidents or product damage.

Our dock shelters provide weatherproof, secure enclosures for loading bays, offering protection from the elements while improving energy efficiency and safety during vehicle loading and unloading.

Designed for trucks, lorries, and trailers, these shelters are easy to install and adapt to a wide range of vehicle sizes.

Durable and built to last, they help prevent heat loss, reduce weather-related delays, and protect goods from the elements.