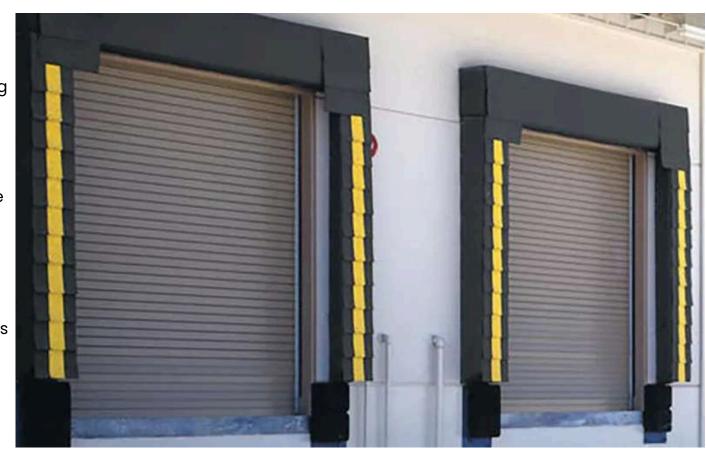

Built for durability and ease of use, they help optimize workflow while reducing the risk of accidents or product damage.

Our dock shelters provide weatherproof, secure enclosures for loading bays, offering protection from the elements while improving energy efficiency and safety during vehicle loading and unloading.

Designed for trucks, lorries, and trailers, these shelters are easy to install and adapt to a wide range of vehicle sizes.

Durable and built to last, they help prevent heat loss, reduce weather-related delays, and protect goods from the elements.