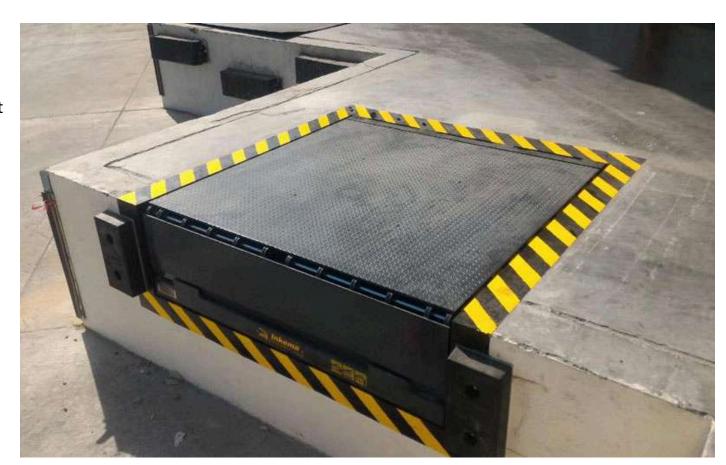

## **Docking Pads**

Our docking pads are designed to protect loading bay areas and vehicles during the docking process, preventing damage to both the dock and the vehicle.

Made from high-quality, durable materials, these pads absorb impact and provide a secure, cushioned contact point for safe and efficient loading and unloading.

Ideal for warehouses, distribution centres, and industrial facilities, they ensure smooth operations and extend the lifespan of your loading equipment.