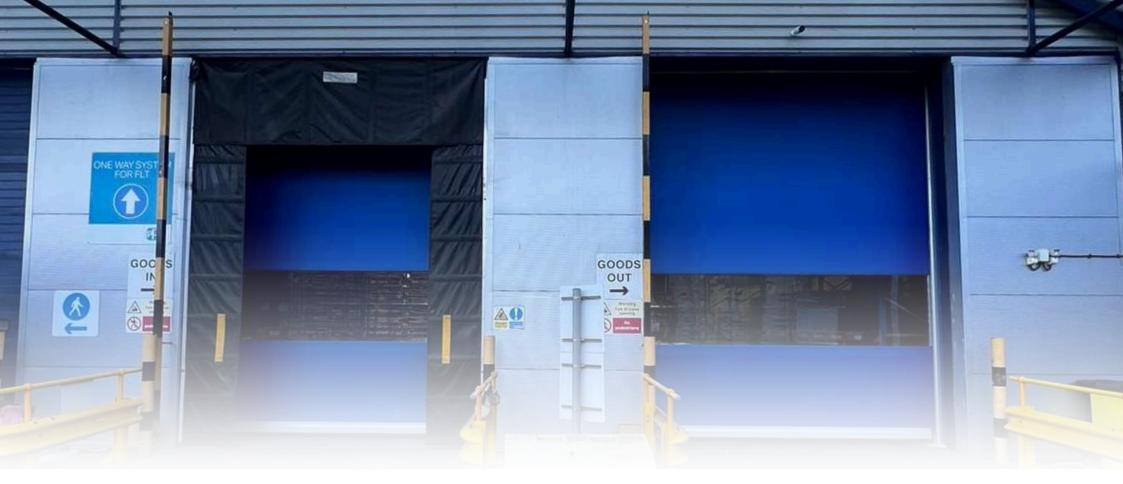

## External Loading Bay Houses

Secure, weather-resistant enclosures for loading and unloading goods in all conditions.

Designed to protect both personnel and goods from harsh weather, these structures are ideal for high-traffic areas like warehouses, factories, and distribution centres.

Built for durability and efficiency, they improve safety, streamline operations, and offer a controlled environment for loading docks.